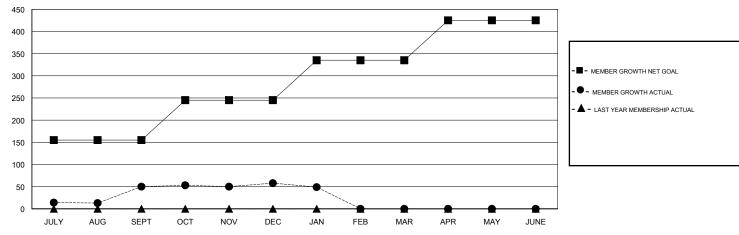

## GOALS AND ACTUAL MEMBERS CUMULATIVE

| DROPPED CLUBS: 1  DROPPED MEMBERS |     | 15 CLUBS OF 42 ADDED 1 OR MORE<br>NEW MEMBERS | GENDER DISTRIBUTION  MALE 1,518 (88.15%)  FEMALE 204 (11.85%)  Women Percentage Fiscal Year Goal: 10% |     |
|-----------------------------------|-----|-----------------------------------------------|-------------------------------------------------------------------------------------------------------|-----|
| DECEASED                          | 2   | CLICK HERE FOR CUMULATIVE                     | TOTAL FAMILY UNIT MEMBERS                                                                             |     |
| CLUB CANCELLED                    | 17  | MEMBERSHIP DATA                               |                                                                                                       | 444 |
| OTHER                             | 81  |                                               | FAMILY MEMBERS PAYING HALF DUES                                                                       | 144 |
| TOTAL                             | 100 |                                               |                                                                                                       |     |